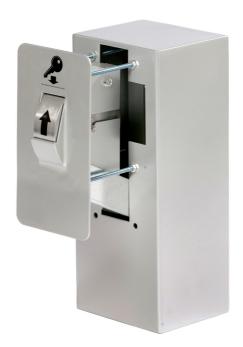

## Key handover dropbox with key slide

This key box is intended for installation in a wall. It secures your keys and key cards reliably. There is a door on the metallized front of 8 mm thick steel and a polyurethane top. On the left side a metal roll wheel is installed. The delivery includes two double-bitted keys. The key box has a key slide and is installed directly in the wall. The ideal wall width is 14 to 50 mm, but it is also possible to install the box in thinner or thicker walls.

- · Door at the inner side
- Metal roll wheel at the front panel
- Locker incl. 2 double bit keys
- · Color: Light grey
- PU: 1 pcs MOQ: 1 pcs

| Item       | Insertion | Size          | Weight  | PU    | Size/PU       | Weight/PU | MOQ   | GTIN          |
|------------|-----------|---------------|---------|-------|---------------|-----------|-------|---------------|
| 9201-00023 | narrow    | 320x180x145mm | 25,3kg  | 1 pcs | 600x280x270mm | 27,2kg    | 1 pcs | 4052301054486 |
| 9201-00043 | wide      | 555x215x177mm | 25,85kg | 1 pcs | 600x280x270mm | 27,8kg    | 1 pcs | 4052301107106 |