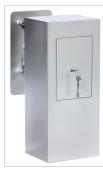

## Key handover dropbox with key slide

This key box is intended for installation in a wall. It secures your keys and key cards reliably. There is a door on the metallized front of 8 mm thick steel and a polyurethane top. On the left side a metal roll wheel is installed. The delivery includes two double-bitted keys. The key box has a key slide and is installed directly in the wall. The ideal wall width is 14 to 50 mm, but it is also possible to install the box in thinner or thicker walls.

- · Door at the inner side
- Metal roll wheel at the front panel
- Locker incl. 2 double bit keys
- · Color: Light grey
- PU: 1 pcs MOQ: 1 pcs

| Item       | Insertion | Size          | Weight  | PU    | Size/PU       | Weight/PU | MOQ   | GTIN          |
|------------|-----------|---------------|---------|-------|---------------|-----------|-------|---------------|
| 9201-00023 | narrow    | 320x180x145mm | 25,3kg  | 1 pcs | 600x280x270mm | 27,2kg    | 1 pcs | 4052301054486 |
| 9201-00043 | wide      | 555x215x177mm | 25,85kg | 1 pcs | 600x280x270mm | 27,8kg    | 1 pcs | 4052301107106 |