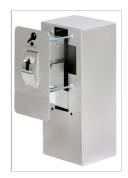

## Key handover dropbox with key slide

This key box is intended for installation in a wall. It secures your keys and key cards reliably. There is a door on the metallized front of 8 mm thick steel and a polyurethane top. On the left side a metal roll wheel is installed. The delivery includes two double-bitted keys. The key box has a key slide and is installed directly in the wall. The ideal wall width is 14 to 50 mm, but it is also possible to install the box in thinner or thicker walls.

- · Door at the inner side
- Metal roll wheel at the front panel
- Locker incl. 2 double bit keys
- · Color: Light grey
- PU: 1 pcs MOQ: 1 pcs

| Item       | Insertion | Size          | Weight  | PU    | Size/PU       | Weight/PU | MOQ   | GTIN          |
|------------|-----------|---------------|---------|-------|---------------|-----------|-------|---------------|
| 9201-00023 | narrow    | 320x180x145mm | 25,3kg  | 1 pcs | 600x280x270mm | 27,2kg    | 1 pcs | 4052301054486 |
| 9201-00043 | wide      | 555x215x177mm | 25,85kg | 1 pcs | 600x280x270mm | 27,8kg    | 1 pcs | 4052301107106 |