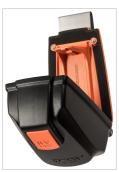

## KVBOX - key box for car windows

Effective key management especially for auto repair shops, car dealers, parking services, etc. The KVBOX hangs directly on the car window where it is securely fixed. Plenty of room even for large car keys. Made of aluminium - so it weighs only 780g. Opens with a key that can be used for up to 10 KVBOXes. "Push and lock" locking mechanism automatically engages when the box is closed; no manual locking required. Also suitable for outdoor use thanks to the watertight design of the box.

- mounting directly to the car windowmade of aluminum

- weight: 780g
  incl. 1 key for 10 boxes
- suitable for outdoor use
- · Color: Black
- PU: 10 pcs MOQ: 10 pcs

| Item       | Size        | Weight | PU     | Size/PU       | Weight/PU | MOQ    | GTIN          |
|------------|-------------|--------|--------|---------------|-----------|--------|---------------|
| 9201-00031 | 145x85x70mm | 8kg    | 10 pcs | 400x350x280mm | 8,4kg     | 10 pcs | 4052301080010 |