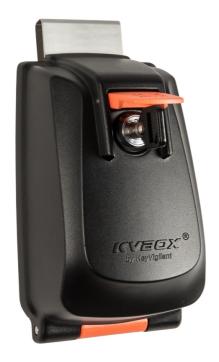

## KVBOX - key box for car windows

Effective key management especially for auto repair shops, car dealers, parking services, etc. The KVBOX hangs directly on the car window where it is securely fixed. Plenty of room even for large car keys. Made of aluminium - so it weighs only 780g. Opens with a key that can be used for up to 10 KVBOXes. "Push and lock" locking mechanism automatically engages when the box is closed; no manual locking required. Also suitable for outdoor use thanks to the watertight design of the box.

- mounting directly to the car windowmade of aluminum

- weight: 780g
  incl. 1 key for 10 boxes
- suitable for outdoor use
- · Color: Black
- PU: 10 pcs MOQ: 10 pcs

| Item       | Size        | Weight | PU     | Size/PU       | Weight/PU | MOQ    | GTIN          |
|------------|-------------|--------|--------|---------------|-----------|--------|---------------|
| 9201-00031 | 145x85x70mm | 8kg    | 10 pcs | 400x350x280mm | 8,4kg     | 10 pcs | 4052301080010 |