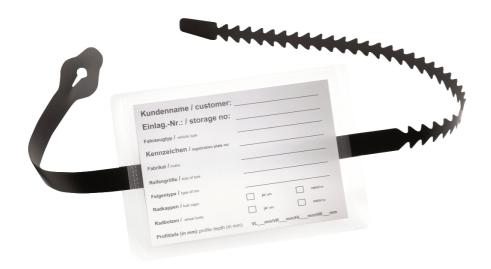

## Wheel /tyre tag

The label is well-protected from moisture and the tag can be reused. The front of the label is already pre-printed. Being placed on the tread of the tyre, the good legibility of the label is guaranteed. The fixing band can be re-opened and closed as often as required.

- including fixing band and labelsformat DIN A6 horizontal
- perforated labels
- easy handling Color: Black
- PU: 1 pack of 100 pcs
  MOQ: 1 pack of 100 pcs

|   | Item      | Loop length | PU      | Size         | Weight  | PU               | Size/PU      | Weight/PU | MOQ              | GTIN          |
|---|-----------|-------------|---------|--------------|---------|------------------|--------------|-----------|------------------|---------------|
| 9 | 219-00092 | 80 cm       | 100 pcs | 380x315x80mm | 2,155kg | 1 pck of 100 pcs | 380x315x80mm | 2,365kg   | 1 pck of 100 pcs | 4052301120006 |
| 9 | 219-00094 | 110 cm      | 50 pcs  | 270x230x95mm | 1,165kg | 1 pck of 50 pcs  | 270x230x95mm | 1,32kg    | 1 pck of 50 pcs  | 4052301006119 |