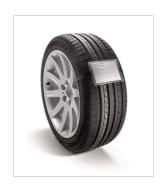

## Wheel /tyre tag

The label is well-protected from moisture and the tag can be reused. The front of the label is already pre-printed. Being placed on the tread of the tyre, the good legibility of the label is guaranteed. The fixing band can be re-opened and closed as often as required.