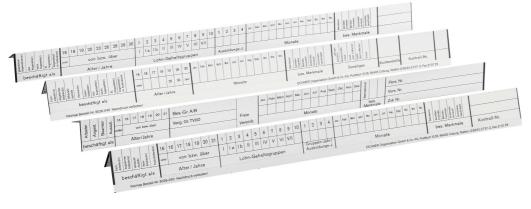

## Planning and target date strips for personnel binders

How you use the planning and target date strips determines the purpose of the personnel binder. You can write down the employee's type of employment, wage and salary classifications or even special characteristics such as first responder, works council, etc. The strips are already perforated so they are quick and easy to use.

- 4-fold use (different divisions)
- For personnel planning
- Type: PT Color: White
- PU: 1 pack of 100 pcsMOQ: 1 pack of 100 pcs

| Item       | Size        | Weight | PU               | Size/PU     | Weight/PU | MOQ              | GTIN          |
|------------|-------------|--------|------------------|-------------|-----------|------------------|---------------|
| 9036-00040 | 285x50x25mm | 0,25kg | 1 pck of 100 pcs | 285x50x25mm | 0,25kg    | 1 pck of 100 pcs | 4052301250215 |