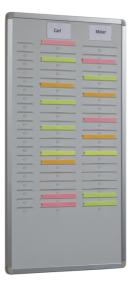

## Insert / card planning board "Orga-Easy"

The Orga-Easy card planning boards are suitable for DIN A5 vertical formats and make it possible to plan with your original documentation. Ideal for all production companies, craftspeople, service providers, hospitals, logistics enterprises and so on. Customised labelling thanks to an index segment wit 20 insert slots. In addition, self-adhesive pouches in the format 11 x 6 cm are included for further storage and labelling. Construction: the basic unit is a rigid foam carrier plate with laminated insert slots. Set in an aluminum frame with plastic corner connectors. Including assembly material for wall mounting. Suitable for delivery notes, work orders, picking/production notes, kanban and so on.

- 2 or 4 rows and 20 shelves each line
- integrated index-segment
- inclusive self-adhesive pockets for individual labelling
- · inclusive installation material
- · Color: Light grey
- PU: 1 pcs
- MOQ: 1 pcs

| Item       | Rows I     | Maximum intake capacity | Size         | Weight | PU    | Size/PU      | Weight/PU | MOQ   | GTIN          |
|------------|------------|-------------------------|--------------|--------|-------|--------------|-----------|-------|---------------|
| 9089-00004 | two-rowed  | 40 documents            | 915x560x40mm | 2,67kg | 1 pcs | 915x560x40mm | 2,77kg    | 1 pcs | 4052301016804 |
| 9089-00005 | four-rowed | 80 documents            | 925x940x40mm | 4,1kg  | 1 pcs | 925x940x40mm | 4,25kg    | 1 pcs | 4052301016811 |