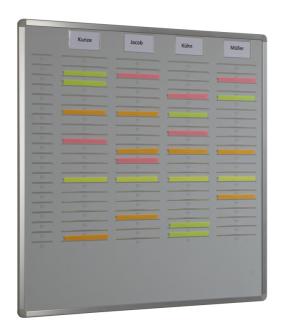

## Insert / card planning board "Orga-Easy"

The Orga-Easy card planning boards are suitable for DIN A5 vertical formats and make it possible to plan with your original documentation. Ideal for all production companies, craftspeople, service providers, hospitals, logistics enterprises and so on. Customised labelling thanks to an index segment wit 20 insert slots. In addition, self-adhesive pouches in the format 11 x 6 cm are included for further storage and labelling. Construction: the basic unit is a rigid foam carrier plate with laminated insert slots. Set in an aluminum frame with plastic corner connectors. Including assembly material for wall mounting. Suitable for delivery notes, work orders, picking/production notes, kanban and so on.

- 2 or 4 rows and 20 shelves each line
- integrated index-segment
- inclusive self-adhesive pockets for individual labelling
- · inclusive installation material
- · Color: Light grey
- PU: 1 pcs
- MOQ: 1 pcs

| Item       | Rows I     | Maximum intake capacity | Size         | Weight | PU    | Size/PU      | Weight/PU | MOQ   | GTIN          |
|------------|------------|-------------------------|--------------|--------|-------|--------------|-----------|-------|---------------|
| 9089-00004 | two-rowed  | 40 documents            | 915x560x40mm | 2,67kg | 1 pcs | 915x560x40mm | 2,77kg    | 1 pcs | 4052301016804 |
| 9089-00005 | four-rowed | 80 documents            | 925x940x40mm | 4,1kg  | 1 pcs | 925x940x40mm | 4,25kg    | 1 pcs | 4052301016811 |