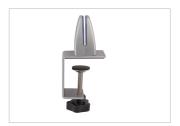

## Table clamp for partition wall

Whether you want to attach a privacy or hygiene screen as a partition, this practical mounting made of metal offers a stable solution.

The mounting can be attached to table tops with a minimum height of approx. 25 mm. Maximum table top height should be approx. 55 mm. The clamp can be rotated on the mounting in 45 degrees, this allows mounting both between two tables and for separation in the middle of a table, for example as a hygiene protection. The holder can also be placed longitudinally along table counters on any side, plate or the like, whether freestanding or lined up. In addition, individual corner solutions are possible.

The contact surfaces are provided with a protective rubber coating, which protects the elements to be attached from scratches or damage.

- For privacy screen or hygiene screen
- Made of metal
- Clamp can be rotated 45 degrees
- Protective rubber coating protects the elements to be attached from scratches or damage
- PU: 1 pcs
- MOQ: 1 pcs

| Item           | Color  | Size        | Weight | PU    | Size/PU    | Weight/PU | MOQ   | GTIN          |
|----------------|--------|-------------|--------|-------|------------|-----------|-------|---------------|
| 9127-01835-050 | Silver | 65x50x185mm | 0,15kg | 1 pcs | 70x70x80mm | 0,17kg    | 1 pcs | 4052301100435 |
| 9127-01835-100 | Black  | 65x50x185mm | 0,15kg | 1 pcs | 70x70x80mm | 0,17kg    | 1 pcs | 4052301100442 |