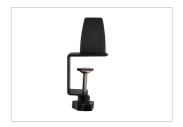

## Table clamp for partition wall

Whether you want to attach a privacy or hygiene screen as a partition, this practical mounting made of metal offers a stable solution.

The mounting can be attached to table tops with a minimum height of approx. 25 mm. Maximum table top height should be approx. 55 mm. The clamp can be rotated on the mounting in 45 degrees, this allows mounting both between two tables and for separation in the middle of a table, for example as a hygiene protection. The holder can also be placed longitudinally along table counters on any side, plate or the like, whether freestanding or lined up. In addition, individual corner solutions are possible.

The contact surfaces are provided with a protective rubber coating, which protects the elements to be attached from scratches or damage.

- For privacy screen or hygiene screen
- Made of metal
- Clamp can be rotated 45 degrees
- Protective rubber coating protects the elements to be attached from scratches or damage
- PU: 1 pcs
- MOQ: 1 pcs

| Item           | Color  | Size        | Weight | PU    | Size/PU    | Weight/PU | MOQ   | GTIN          |
|----------------|--------|-------------|--------|-------|------------|-----------|-------|---------------|
| 9127-01835-050 | Silver | 65x50x185mm | 0,15kg | 1 pcs | 70x70x80mm | 0,17kg    | 1 pcs | 4052301100435 |
| 9127-01835-100 | Black  | 65x50x185mm | 0,15kg | 1 pcs | 70x70x80mm | 0,17kg    | 1 pcs | 4052301100442 |