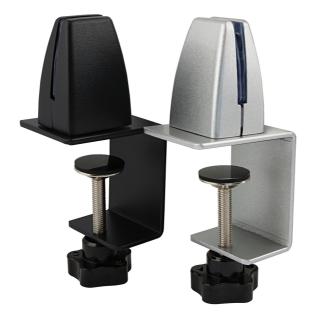

## Table clamp for partition wall

Whether you want to attach a privacy or hygiene screen as a partition, this practical mounting made of metal offers a stable solution.

The mounting can be attached to table tops with a minimum height of approx. 25 mm. Maximum table top height should be approx. 55 mm. The clamp can be rotated on the mounting in 45 degrees, this allows mounting both between two tables and for separation in the middle of a table, for example as a hygiene protection. The holder can also be placed longitudinally along table counters on any side, plate or the like, whether freestanding or lined up. In addition, individual corner solutions are possible.

The contact surfaces are provided with a protective rubber coating, which protects the elements to be attached from scratches or damage.

- For privacy screen or hygiene screen
- Made of metal
- Clamp can be rotated 45 degrees
- Protective rubber coating protects the elements to be attached from scratches or damage
- PU: 1 pcs
- MOQ: 1 pcs

| Item           | Color  | Size        | Weight | PU    | Size/PU    | Weight/PU | MOQ   | GTIN          |
|----------------|--------|-------------|--------|-------|------------|-----------|-------|---------------|
| 9127-01835-050 | Silver | 65x50x185mm | 0,15kg | 1 pcs | 70x70x80mm | 0,17kg    | 1 pcs | 4052301100435 |
| 9127-01835-100 | Black  | 65x50x185mm | 0,15kg | 1 pcs | 70x70x80mm | 0,17kg    | 1 pcs | 4052301100442 |