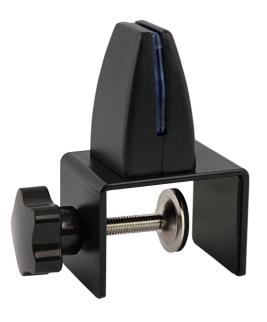

## Mounting for the extension of an existing partition

Whether you want to add a privacy or hygiene screen to an existing partition, this practical metal mounting provides a stable solution. The mounting can be attached to existing partitions with a width of at least approx. 25 mm. Maximum width of the partition should be about 55 mm.

The clamp can be rotated on the mounting in 90 degrees, this allows the partition to be mounted both longitudinally and to separate between two walls. So you can freely choose the extension according to your needs.

The contact surfaces are provided with a protective rubber coating, which protects the elements to be attached from scratches or damage.

- Extension for privacy screen or hygiene screen
- Made of metal
- Clamp can be rotated 90 degrees
- Protective rubber coating protects the elements to be attached from scratches or damage
- Color: Black
- PU: 1 pcs
- MOQ: 1 pcs