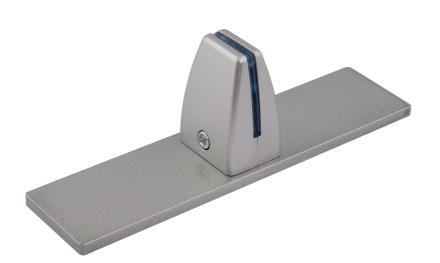

## Aluminum mounting for partition wall

Whether you want to attach a privacy or hygiene screen as a partition, this practical aluminum mounting provides a stable solution.

The mounting can be attached to fix partitions with a thickness of at

least approx. 2 mm. Maximum thickness of the partition should be

The bottom portion of the mounting unit includes a protective rubber coating, protecting both the table surface and the mounting unit from scratches or damage while providing additional stabile traction.

- For privacy screen or hygiene screen
- Made of aluminum
- Protective rubber coating protects from scratches or damage
- PU: 1 pcs
- MOQ: 1 pcs

| Item           | Color  | Size       | Weight | PU    | Size/PU     | Weight/PU | MOQ   | GTIN          |
|----------------|--------|------------|--------|-------|-------------|-----------|-------|---------------|
| 9127-01837-050 | Silver | 200x5x65mm | 0,13kg | 1 pcs | 210x70x45mm | 0,14kg    | 1 pcs | 4052301100466 |