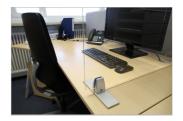

## Aluminum mounting for partition wall

Whether you want to attach a privacy or hygiene screen as a partition, this practical aluminum mounting provides a stable solution.

The mounting can be attached to fix partitions with a thickness of at