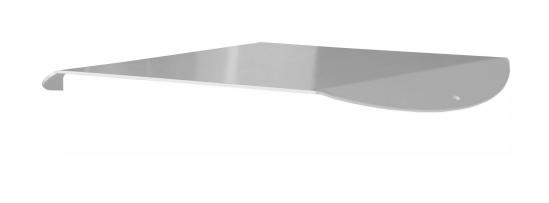

## Weather protection for key acceptance safes

This reliable weather protection protects your key acceptance safes against weather. The weather protection made of robust carbon steel serves as an optional addition to the key safe (drop box). It can be easily and securely attached to the safe.

- · Made of robust carbon steel
- Mounting: stick on safe
  Suitable for indoor and outdoor areas
- · Color: Light grey
- PU: 1 pcs MOQ: 1 pcs

| Item       | Size        | Weight | PU    | Size/PU       | Weight/PU | MOQ   | GTIN          |
|------------|-------------|--------|-------|---------------|-----------|-------|---------------|
| 9201-00042 | 325x215x2mm | 0,8kg  | 1 pcs | 355x240x180mm | 2,6kg     | 1 pcs | 4052301107090 |