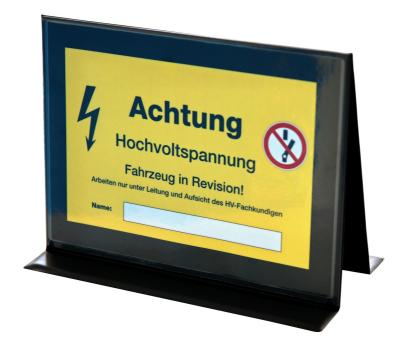

## Car roof sign for self design

Car roof sign to be customised for DIN A4 formats. An effective and quick way to mark sensitive areas. In next to no time, A4 computer print outs an be slipped into the transparent pocket of the roof sign. The magnets integrated into the feet give the roof sign the necessary grip. Thanks to the flexible construction, the roof sign adapts to the curve of the car roof. suitable for use in the car dealership and in the showroom.

- to be customised for DIN A4 formats
- the transparent pocket protects your marking before dust and dirt
- the magnets integrated into the feet give the roof sign the necessary
- suitable for use in the car dealership and in the showroom
- · Color: Black
- PU: 25 pcs MOQ: 25 pcs