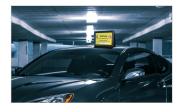

## Car roof sign for self design

Car roof sign to be customised for DIN A4 formats. An effective and quick way to mark sensitive areas. In next to no time, A4 computer print outs an be slipped into the transparent pocket of the roof sign. The magnets integrated into the feet give the roof sign the necessary grip. Thanks to the flexible construction, the roof sign adapts to the curve of the car roof. suitable for use in the car dealership and in the showroom.

- to be customised for DIN A4 formats
- the transparent pocket protects your marking before dust and dirt
- the magnets integrated into the feet give the roof sign the necessary
- suitable for use in the car dealership and in the showroom
- · Color: Black
- PU: 25 pcs MOQ: 25 pcs