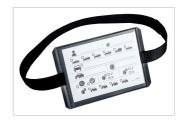

## Wheel /tyre tag

The label is well-protected from moisture and the tag can be reused. The label is already pre-printed. Being placed on the tread of the tyre, the good legibility of the label is guaranteed. The fixing band can be re-opened and closed as often as required.