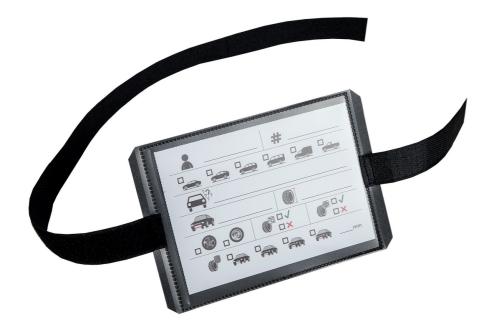

## Wheel /tyre tag

The label is well-protected from moisture and the tag can be reused. The label is already pre-printed. Being placed on the tread of the tyre, the good legibility of the label is guaranteed. The fixing band can be re-opened and closed as often as required.