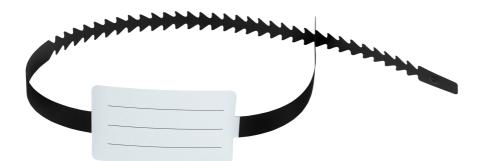

## Wheel /tyre tag

Basically all in one! One-piece wheel/tyre tag made of resistant PVC. Ideal for the quick identication of customer tyres in storage. The white inscription field provides enough space for required customer data. The fixing band is 800 mm long and can be re-opened and closed as often as required.

- consists of only a single piecemade of resistant PVC

- white inscription field
   inscription field: 100 x 60 mm
   total length: 800 mm
- Color: Black
- PU: 1 pack of 100 pcs
  MOQ: 1 pack of 100 pcs