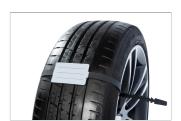

## Wheel /tyre tag

Basically all in one! One-piece wheel/tyre tag made of resistant PVC. Ideal for the quick identication of customer tyres in storage. The white inscription field provides enough space for required customer data. The fixing band is 800 mm long and can be re-opened and closed as often as required.

- consists of only a single piecemade of resistant PVC

- white inscription field
   inscription field: 100 x 60 mm
   total length: 800 mm
- Color: Black
- PU: 1 pack of 100 pcs
  MOQ: 1 pack of 100 pcs