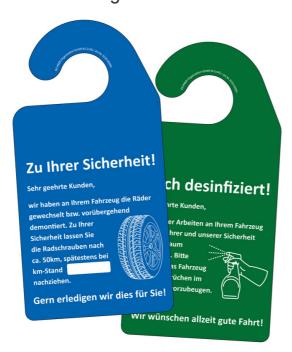

## Customer-service mirror tag

You as a garage will fulfill your duty to supply information with this tag for secure and effective. The customer will get an information about the upcoming dismantling of wheels and also onto the important retightening of the wheel nuts after 50 km. Other languages are available on demand.

- in blue, non-fade
- printed on 2 sides
- for use on all common rear-view mirrors
- · with space
- for a stamp/signature on the back
- dimension: 90 x 180 mm
- SU: 100 tags in a practical dispenser

| Item       | Color | Size         | Weight | PU               | Size/PU      | Weight/PU | MOQ              | GTIN          |
|------------|-------|--------------|--------|------------------|--------------|-----------|------------------|---------------|
| 9220-00090 | Blue  | 190x100x25mm | 0,34kg | 1 pck of 100 pcs | 190x100x25mm | 0,365kg   | 1 pck of 100 pcs | 4052301105119 |